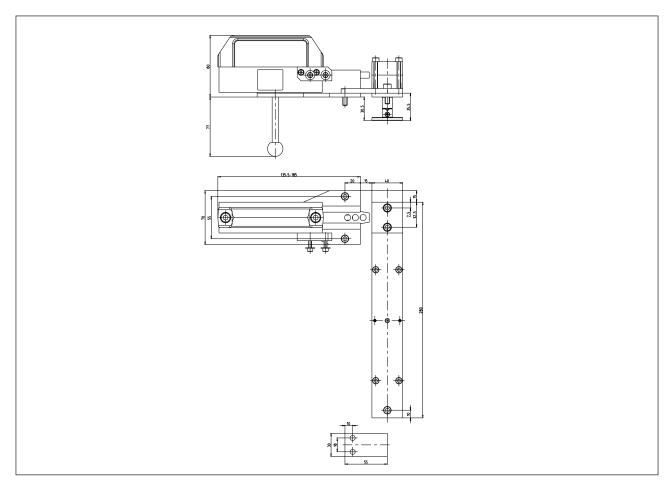

## **Bolt for safety equipment**

Series BF

Description BF5-SLC-ESCR

Article number 6051201010

| Mechanical data               |                                                       |  |
|-------------------------------|-------------------------------------------------------|--|
| Base plate / carrier sections | Aluminium                                             |  |
| U-handle                      | PA, black                                             |  |
| Bolt                          | Steel                                                 |  |
| Escape release                | Switch: Aluminium<br>Latch: Steel with plastic handle |  |
| Mechanical life               | 1 x 10 <sup>6</sup> cycles                            |  |
| Assembly                      | Door: 2 x M6<br>Frame: 3 x M6                         |  |
| Weight                        | ≈ 1,1 kg                                              |  |
| Installation position         | Attached right / left                                 |  |

## **Technical Data**